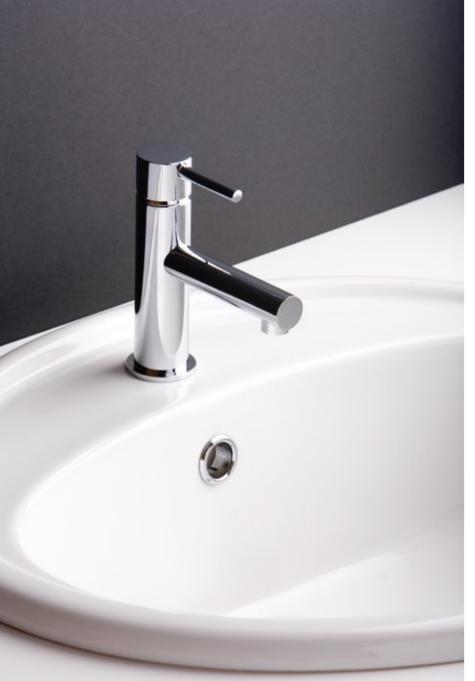

## SMALL

Based on an already existent line, the round and elegant lines offer a softer look to this model.

This line adds an ecologic twist: up to 60% savings in water consumption can be achieved.

SMALL wall-mounted single lever mixer

764611

SMALL wall-mounted single lever mixer 764641P

SMALL wall-mounted single lever mixer 764611P

SMALL wall-mounted single lever mixer 764651P

SMALL washbasin single lever mixer 764601A

SMALL washbasin single lever mixer