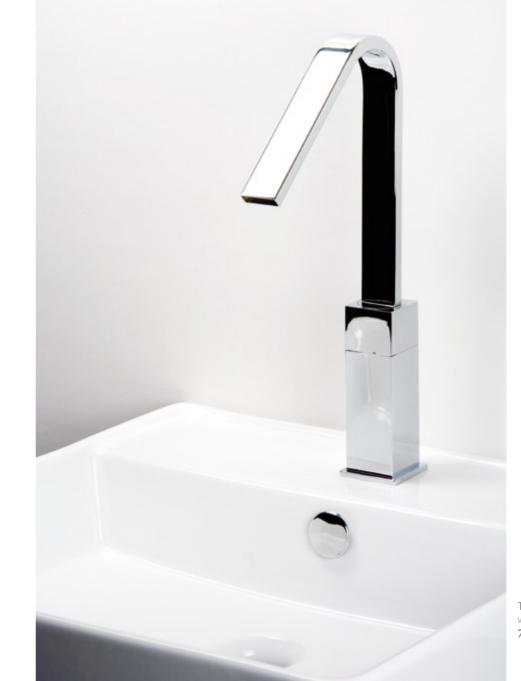

# TOP

Less conventional in their design, the TOP line shows a more futuristic geometry and austere lines.

TOP washbasin single lever mixer **761101A** 

TOP wall-mounted washbasin single lever mixer 761151P