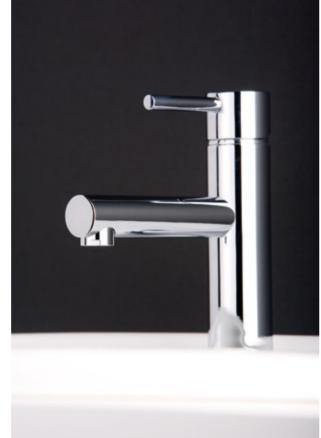

## SMALL

Based on an already existent line, the round and elegant lines offer a softer look to this model.

This line adds an ecologic twist: up to 60% savings in water consumption can be achieved.

SMALL wall-mounted single lever mixer

764611

SMALL wall-mounted single lever mixer 764641P

SMALL wall-mounted single lever mixer 764611P

SMALL wall-mounted single lever mixer 764651P

SMALL washbasin single lever mixer 764601A

SMALL washbasin single lever mixer