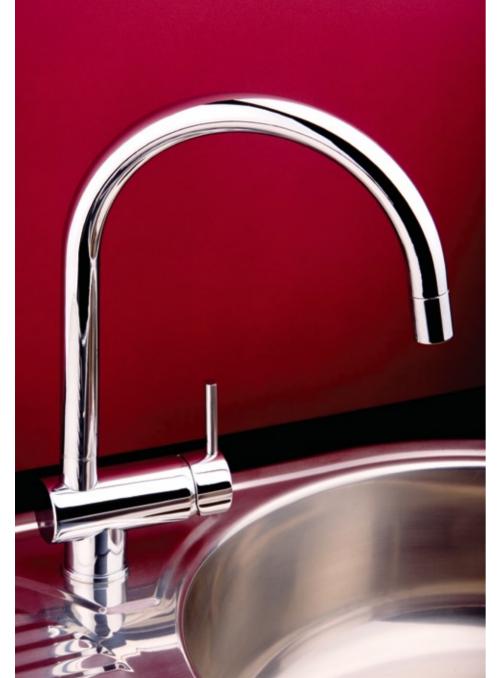

SMALL 3 way single lever wall-mounted bathtub mixer

SMALL 2 way single lever wall-mounted bathtub mixer 764643

SMALL single lever bathtub mixer

764603

SMALL single lever shower mixer

764604

SMALL monocomando banca extraível pull-out single lever sink 764606