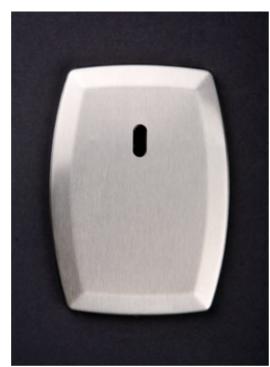

# NO TOUCH

Designed with maximum performance and comfort in mind, the NO TOUCH faucets are fitted with an electronic sensor that does all the work for you.

NO TOUCH washbasin lever mixer w/ electronic sensor

15

760361

NO TOUCH wall-mounted urinal

NO TOUCH wall-mounted washbasin lever mixer w/ electronic sensor 760571P