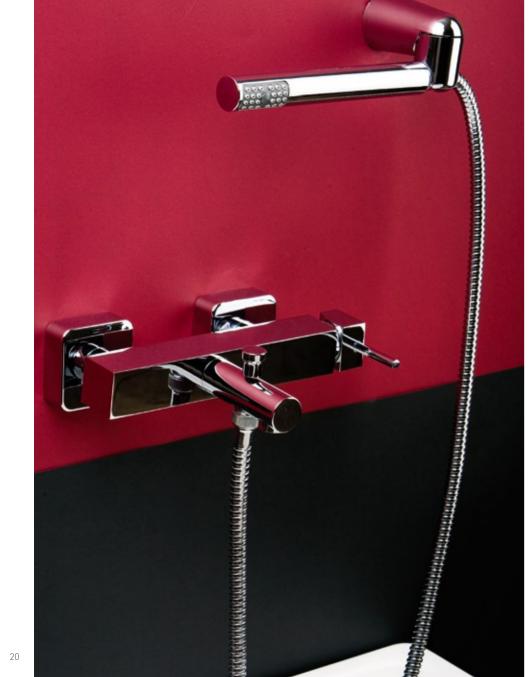

r 764643





SMALL single lever bathtub mixer

764603

SMALL single lever shower mixer

764604



SMALL monocomando banca extraível pull-out single lever sink 764606





SMALL monocomando banca alto single lever sink 764608

# NO TOUCH

Designed with maximum performance and comfort in mind, the NO TOUCH faucets are fitted with an electronic sensor that does all the work for you.





NO TOUCH washbasin lever mixer w/ electronic sensor

15

760361





NO TOUCH wall-mounted urinal





NO TOUCH wall-mounted washbasin lever mixer w/ electronic sensor 760571P

## SHINE

A blend of curvy lines and sober design.
This line adds an ecologic twist: up to 60% savings in water consumption can be achieved.





SHINE washbasin single lever mixer 764701A

19

SHINE bidet single lever mixer 764702A





SHINE bathtub single lever mixer

764703

SHINE pull-out sink single lever mixer

# TOP

Less conventional in their design, the TOP line shows a more futuristic geometry and austere lines.



TOP washbasin single lever mixer **761101A** 

TOP wall-mounted washbasin single lever mixer 761151P









TOP

3 way wall-mounted bathtub single lever mixer

## SQUARE

The straightness of its lines offer this model a less conventional quality and a personality of their own.



SQUARE washbasin single lever mixer 760601A







SQUARE shower single lever mixer

SQUARE bathtub single lever mixer

#### SMALL termo

Comfort and safety: two of the most valuable attributes. The SMALL termo model was conceived with the purpose of offering you temperature control within touching distance. Simple and