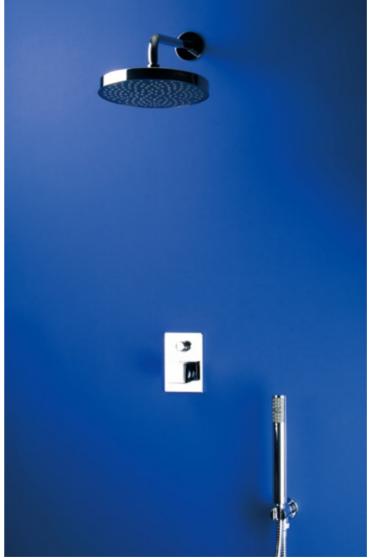

TOUCH faucets are fitted with an electronic sensor that does all the work for you.





NO TOUCH washbasin lever mixer w/ electronic sensor

15

760361





NO TOUCH wall-mounted urinal





NO TOUCH wall-mounted washbasin lever mixer w/ electronic sensor 760571P

## SHINE

A blend of curvy lines and sober design.
This line adds an ecologic twist: up to 60% savings in water consumption can be achieved.





SHINE washbasin single lever mixer 764701A

19

SHINE bidet single lever mixer 764702A





SHINE bathtub single lever mixer

764703

SHINE pull-out sink single lever mixer

# TOP

Less conventional in their design, the TOP line shows a more futuristic geometry and austere lines.



TOP washbasin single lever mixer **761101A** 

TOP wall-mounted washbasin single lever mixer 761151P









TOP

3 way wall-mounted bathtub single lever mixer

## SQUARE

The straightness of its lines offer this model a less conventional quality and a personality of their own.



SQUARE washbasin single lever mixer 760601A







SQUARE shower single lever mixer

SQUARE bathtub single lever mixer

#### SMALL termo

Comfort and safety: two of the most valuable attributes. The SMALL termo model was conceived with the purpose of offering you temperature control within touching distance. Simple and yet so powerful.







764643



SMALL termo wall-mounted bathtub single lever mixer

764653

SMALL termo shower base w/ kit 764604K

## QUADRA

In this model, where classic meets modern harmoniously, only a technologically advanced production allows the tip to be levelled with the top section of t