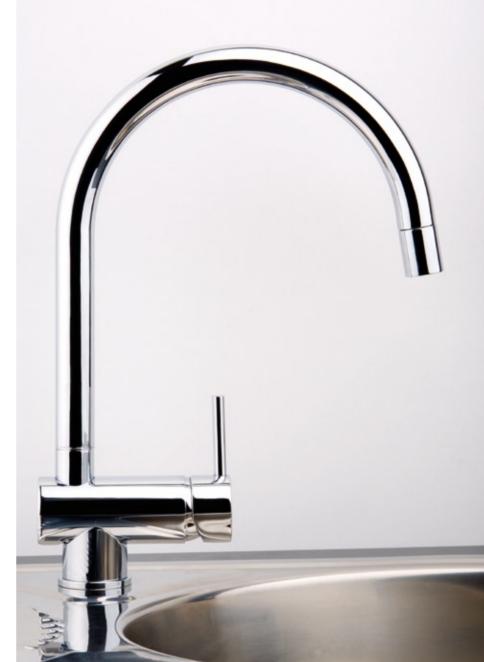

## SMALL

Based on an already existent line, the round and elegant lines offer a softer look to this model.

This line adds an ecologic twist: up to 60% savings in water consumption can be achieved.

SMALL wall-mounted single lever mixer

764611

SMALL wall-mounted single lever mixer 764641P

SMALL wall-mounted single lever mixer 764611P

SMALL wall-mounted single lever mixer 764651P

SMALL washbasin single lever mixer 764601A

SMALL washbasin single lever mixer