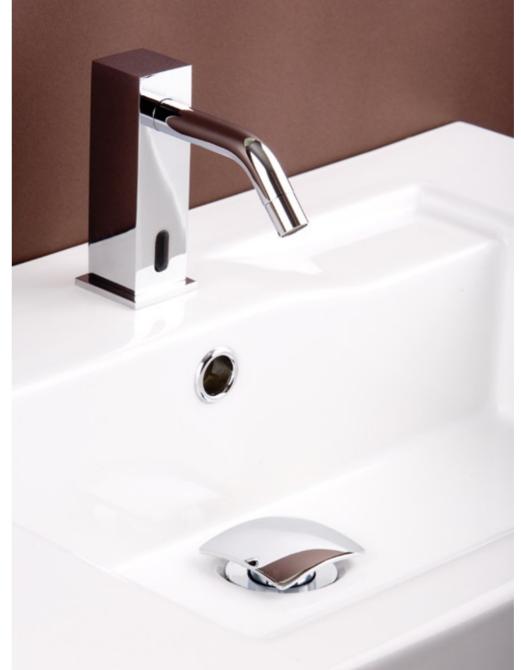

# NO TOUCH

Designed with maximum performance and comfort in mind, the NO TOUCH faucets are fitted with an electronic sensor that does all the work for you.

NO TOUCH washbasin lever mixer w/ electronic sensor

15

760361

NO TOUCH wall-mounted urinal

NO TOUCH wall-mounted washbasin lever mixer w/ electronic sensor 760571P