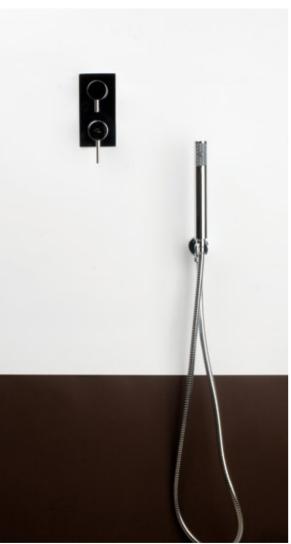

SMALL 3 way single lever wall-mounted bathtub mixer

SMALL 2 way single lever wall-mounted bathtub mixer 764643

SMALL single lever bathtub mixer

764603

SMALL single lever shower mixer

764604

SMALL monocomando banca extraível pull-out single lever sink 764606