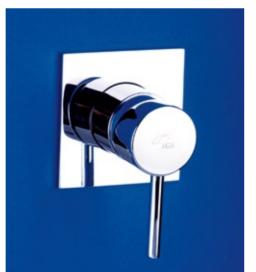

SMALL 3 way single lever wall-mounted bathtub mixer

SMALL 2 way single lever wall-mounted bathtub mixer 764643

SMALL single lever bathtub mixer

764603

SMALL single lever shower mixer

764604

SMALL monocomando banca extraível pull-out single lever sink 764606