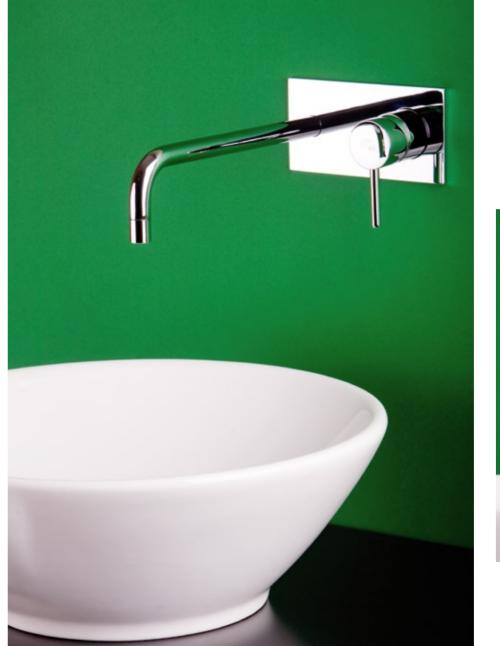

## SMALL

Based on an already existent line, the round and elegant lines offer a softer look to this model.

This line adds an ecologic twist: up to 60% savings in water consumption can be achieved.

SMALL wall-mounted single lever mixer

764611

SMALL wall-mounted single lever mixer 764641P

SMALL wall-mounted single lever mixer 764611P

SMALL wall-mounted single lever mixer 764651P

SMALL washbasin single lever mixer 764601A

SMALL washbasin single lever mixer