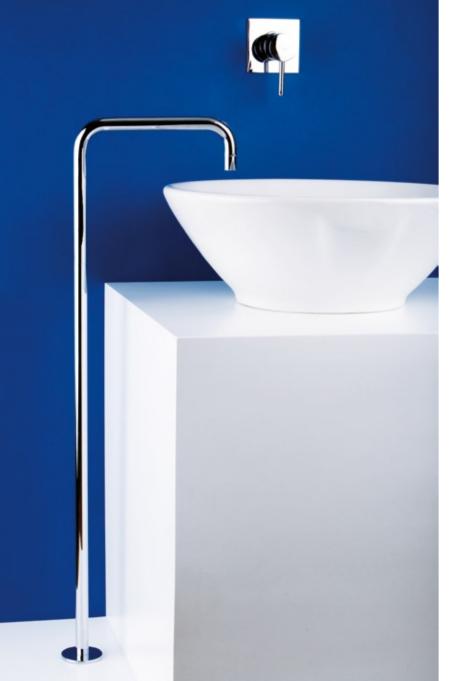

## SMALL

Based on an already existent line, the round and elegant lines offer a softer look to this model.

This line adds an ecologic twist: up to 60% savings in water consumption can be achieved.

SMALL wall-mounted single lever mixer

764611

SMALL wall-mounted single lever mixer 764641P

SMALL wall-mounted single lever mixer 764611P

SMALL wall-mounted single lever mixer 764651P

SMALL washbasin single lever mixer 764601A

SMALL washbasin single lever mixer