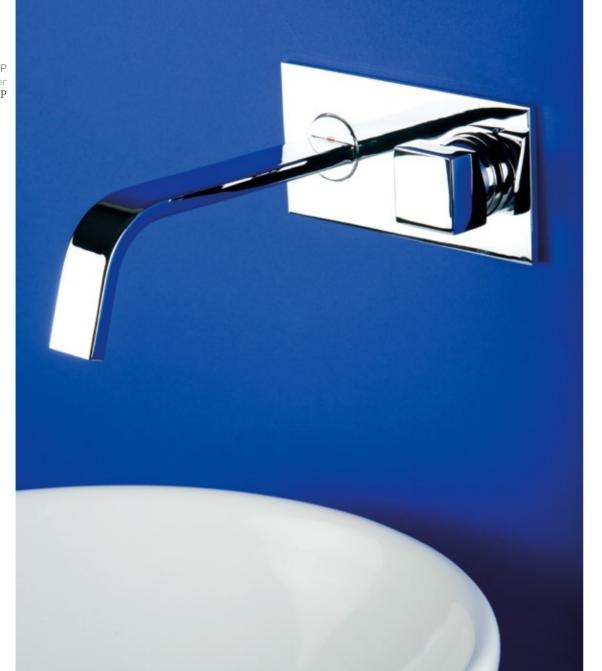

# TOP

Less conventional in their design, the TOP line shows a more futuristic geometry and austere lines.

TOP washbasin single lever mixer **761101A** 

TOP wall-mounted washbasin single lever mixer 761151P

TOP

3 way wall-mounted bathtub single lever mixer