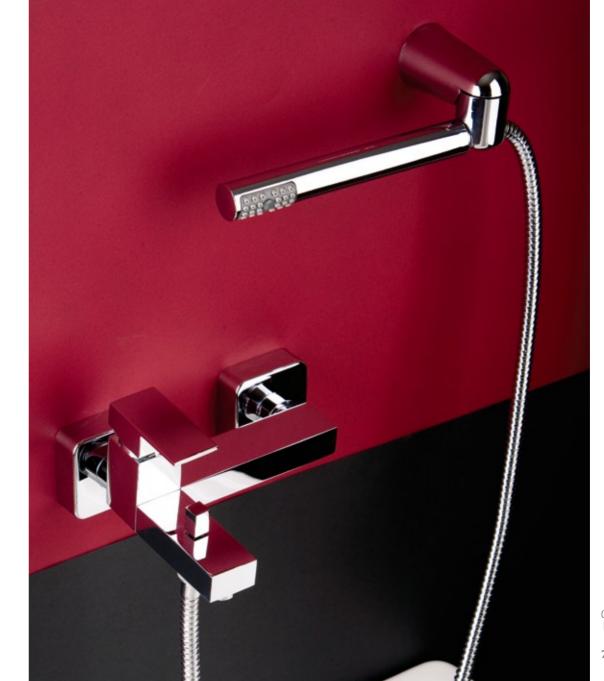

SMALL 3 way single lever wall-mounted bathtub mixer

SMALL 2 way single lever wall-mounted bathtub mixer 764643

SMALL single lever bathtub mixer

764603

SMALL single lever shower mixer

764604

SMALL monocomando banca extraível pull-out single lever sink 764606