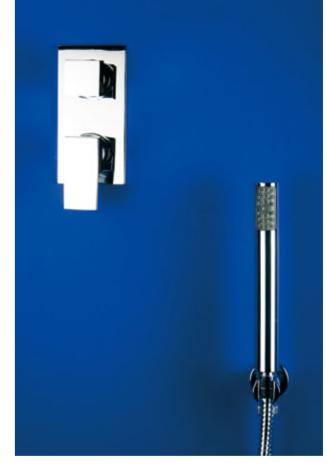

SMALL 3 way single lever wall-mounted bathtub mixer

SMALL 2 way single lever wall-mounted bathtub mixer 764643

SMALL single lever bathtub mixer

764603

SMALL single lever shower mixer

764604

SMALL monocomando banca extraível pull-out single lever sink 764606

764643

SMALL termo wall-mounted bathtub single lever mixer

764653

SMALL termo shower base w/ kit 764604K