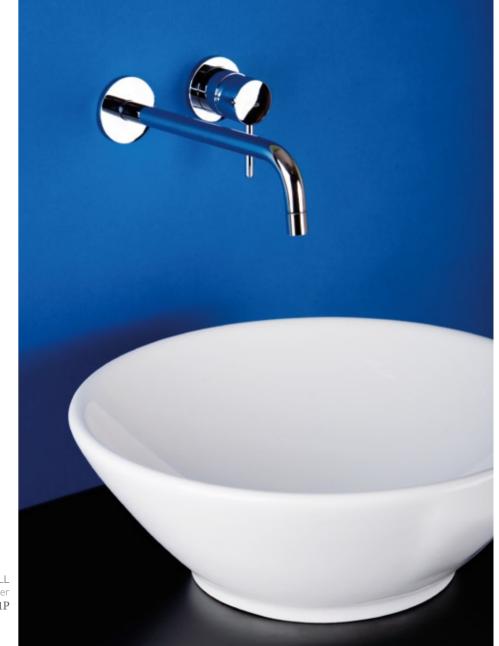

## SMALL

Based on an already existent line, the round and elegant lines offer a softer look to this model.

This line adds an ecologic twist: up to 60% savings in water consumption can be achieved.

SMALL wall-mounted single lever mixer

764611

SMALL wall-mounted single lever mixer 764641P

SMALL wall-mounted single lever mixer 764611P

SMALL wall-mounted single lever mixer 764651P

SMALL washbasin single lever mixer 764601A

SMALL washbasin single lever mixer