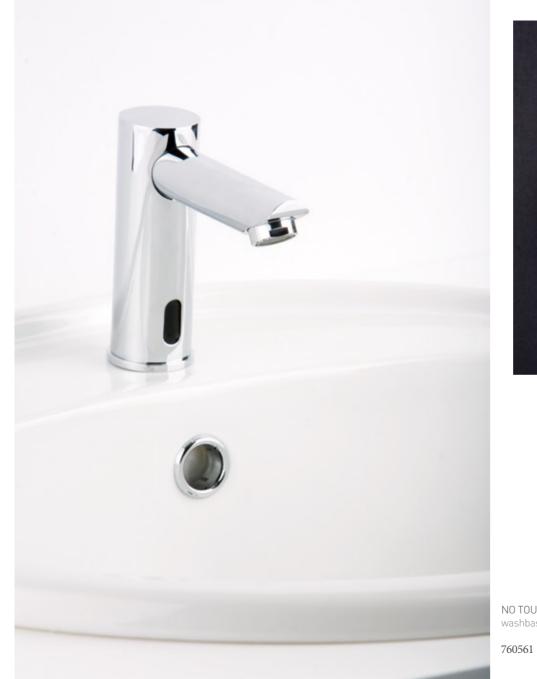

# NO TOUCH

Designed with maximum performance and comfort in mind, the NO TOUCH faucets are fitted with an electronic sensor that does all the work for you.

NO TOUCH washbasin lever mixer w/ electronic sensor

15

760361

NO TOUCH wall-mounted urinal

NO TOUCH wall-mounted washbasin lever mixer w/ electronic sensor 760571P