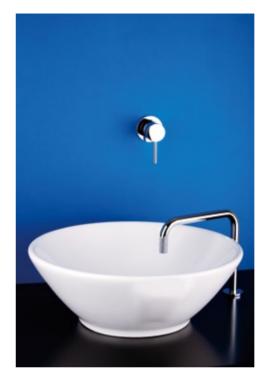

## SMALL

Based on an already existent line, the round and elegant lines offer a softer look to this model.

This line adds an ecologic twist: up to 60% savings in water consumption can be achieved.

SMALL wall-mounted single lever mixer

764611

SMALL wall-mounted single lever mixer 764641P

SMALL wall-mounted single lever mixer 764611P

SMALL wall-mounted single lever mixer 764651P

SMALL washbasin single lever mixer 764601A

SMALL washbasin single lever mixer