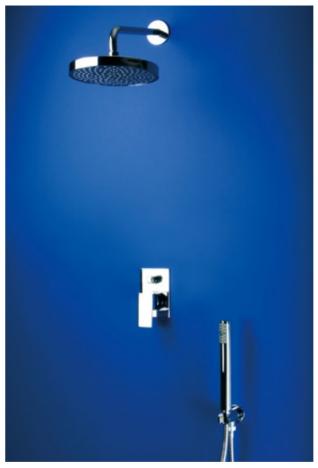

## SMALL

Based on an already existent line, the round and elegant lines offer a softer look to this model.

This line adds an ecologic twist: up to 60% savings in water consumption can be achieved.

SMALL wall-mounted single lever mixer