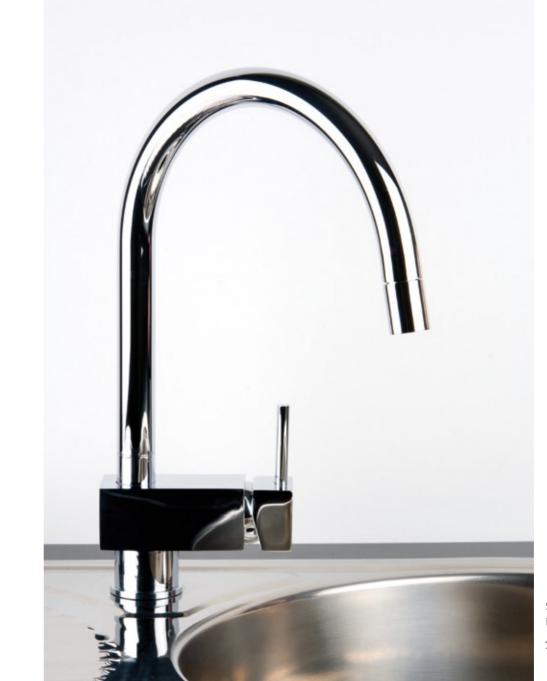

SMALL 3 way single lever wall-mounted bathtub mixer

SMALL 2 way single lever wall-mounted bathtub mixer 764643

SMALL single lever bathtub mixer

764603

SMALL single lever shower mixer

764604

SMALL monocomando banca extraível pull-out single lever sink 764606