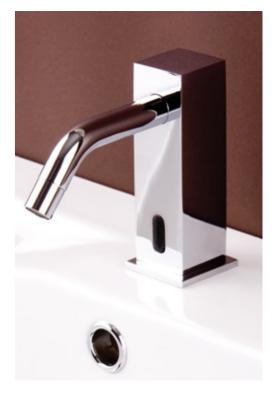

# NO TOUCH

Designed with maximum performance and comfort in mind, the NO TOUCH faucets are fitted with an electronic sensor that does all the work for you.

NO TOUCH washbasin lever mixer w/ electronic sensor

15

760361

NO TOUCH wall-mounted urinal

NO TOUCH wall-mounted washbasin lever mixer w/ electronic sensor 760571P