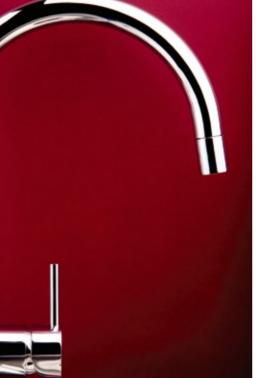

## SMALL

Based on an already existent line, the round and elegant lines offer a softer look to this model.

This line adds an ecologic twist: up to 60% savings in water consumption can be achieved.

SMALL wall-mounted single lever mixer

764611

SMALL wall-mounted single lever mixer 764641P

SMALL wall-mounted single lever mixer 764611P

SMALL wall-mounted single lever mixer 764651P

SMALL washbasin single lever mixer 764601A

SMALL washbasin single lever mixer