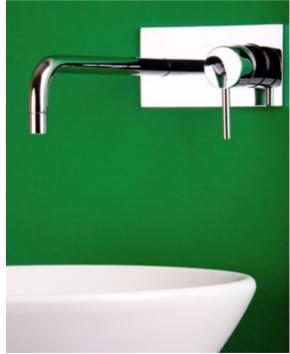

## SMALL

Based on an already existent line, the round and elegant lines offer a softer look to this model.

This line adds an ecologic twist: up to 60% savings in water consumption can be achieved.

SMALL wall-mounted single lever mixer

764611

SMALL wall-mounted single lever mixer 764641P

SMALL wall-mounted single lever mixer 764611P

SMALL wall-mounted single lever mixer 764651P

SMALL washbasin single lever mixer 764601A

SMALL washbasin single lever mixer