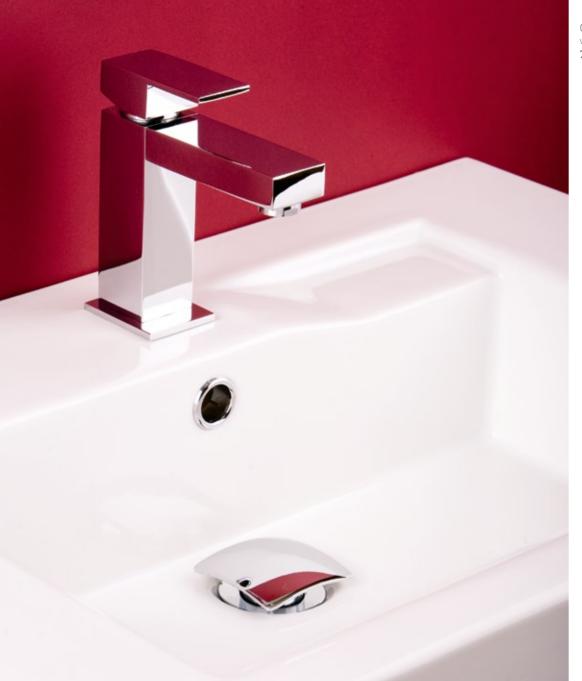

764611

SMALL wall-mounted single lever mixer 764641P

SMALL wall-mounted single lever mixer 764611P

SMALL wall-mounted single lever mixer 764651P

SMALL washbasin single lever mixer 764601A

SMALL washbasin single lever mixer