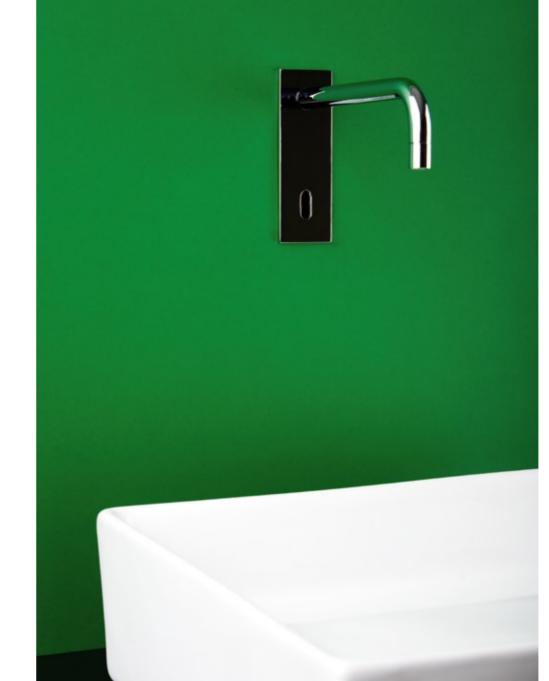

# NO TOUCH

Designed with maximum performance and comfort in mind, the NO TOUCH faucets are fitted with an electronic sensor that does all the work for you.

NO TOUCH washbasin lever mixer w/ electronic sensor

15

760361

NO TOUCH wall-mounted urinal

NO TOUCH wall-mounted washbasin lever mixer w/ electronic sensor 760571P